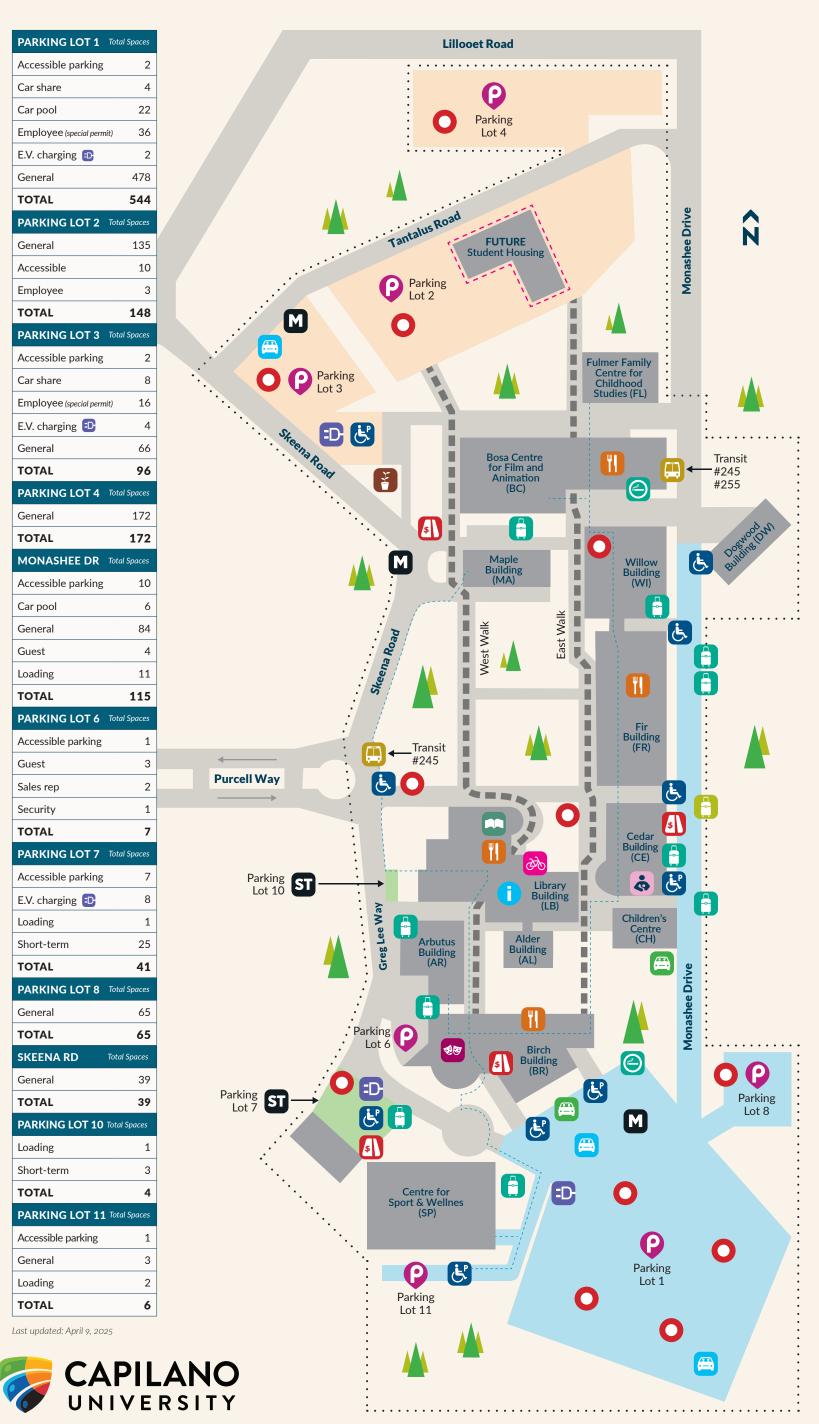

## CapU Campus Site Map North Vancouver

| LEGE        | ND                                      |
|-------------|-----------------------------------------|
| \$          | Pay station accepts cash & credit cards |
| P           | Parking lots                            |
| M           | Free motorcycle parking                 |
| ST          | Short-term                              |
| <b>(23)</b> | Car pool                                |
| <b>(4)</b>  | Car share                               |
|             | Loading zones                           |
| نخ          | Parking for persons with a disability   |
| =D          | Electric vehicle charging station       |
| 0           | Information/<br>reception               |
|             | Food services                           |
|             | Library                                 |
| <b>48</b>   | Theatre                                 |
|             | Designated smoking area                 |
| Ė           | Accessible routes                       |
| ¥           | Community garden                        |
|             | Transit                                 |
| 3           | Bike storage area                       |
| 0           | Emergency phone locations               |
| •           | Mamava pod for nursing mothers          |
|             | Accessible path                         |
| • • • •     | Campus boundary                         |

| TOTAL PARKING                     |       |
|-----------------------------------|-------|
| General                           | 1,042 |
| For persons with a disability     | 23    |
| Guest                             | 7     |
| Employee (with a special permit)  | 53    |
| Loading                           | 15    |
| Car pool (registered)             | 28    |
| Sales rep                         | 2     |
| Security                          | 1     |
| Short-term pay parking            | 28    |
| Electric vehicle charging station | 12    |
| Evo car share dedicated parking   | 12    |
| Total parking spaces              | 1,237 |

| <b>SHORT-TERM</b> Lots 7, 10, 137                   |
|-----------------------------------------------------|
| <b>ZONE 1</b> (excluding short-term lots 7, 10, 137 |
| ZONE 2<br>(excluding short-term<br>lots 7, 10, 137) |